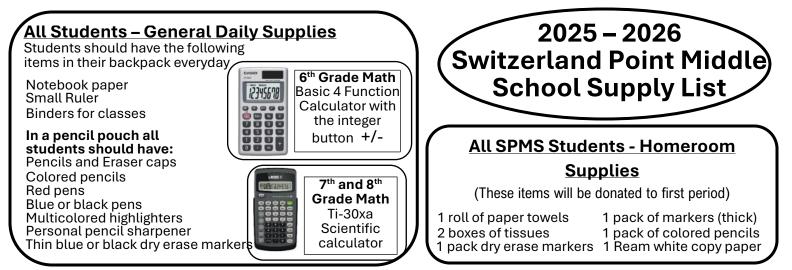

| <b>Course Specific Supplies</b> |
|---------------------------------|
|---------------------------------|

| 6 <sup>th</sup> Grade |                                                                                                                                             |  |
|-----------------------|---------------------------------------------------------------------------------------------------------------------------------------------|--|
| English ELA           | 1-inch binder and 5 dividers, loose leaf paper, 5 packs of multicolored highlighters                                                        |  |
| Math                  | 9 x 11 college rule 1-subject notebook, Binder or Folder, Casio <u>4 function</u> calculator or similar with the integer button (see above) |  |
| Science               | 1 notebook (teacher will indicate specific type, 4 pack of highlighters, 3 pack desktop tape refills, 1 regular pair of scissors            |  |
| Social Studies        | See teacher for list                                                                                                                        |  |
| 7 <sup>th</sup> Grade |                                                                                                                                             |  |
| English ELA           | 1-inch binder, pack of dividers, loose leaf paper, 5 pack of multicolored highlighters                                                      |  |
| Math                  | Binder or Folder – Ti-30xa scientific calculator (see above)                                                                                |  |
| Science               | 1 heavy duty 5 subject spiral notebook, 2 glue sticks, 3 pack desktop tape refills                                                          |  |
| Social Studies        | 1-inch binder, 3 dividers, highlighters                                                                                                     |  |
| 8 <sup>th</sup> Grade |                                                                                                                                             |  |
| English ELA           | 1.5-inch binder, filler paper/looseleaf paper (wide ruled), 5 pack of multicolored highlighters, 3-5 red pens                               |  |
| Math                  | Binder or Folder – Ti-30xa scientific calculator (see above)                                                                                |  |
| Science               | 3 pack Desktop tape refill, 2 glue sticks, pack of pencils, 2 rolls of select a size paper                                                  |  |
|                       | towels, please see teacher for notebook preference                                                                                          |  |
| Social Studies        | 1.5 inch binder with pockets, notebook paper, highlighters                                                                                  |  |
| Electives             |                                                                                                                                             |  |
| Access Points         | 5 plastic 2-pocket folders                                                                                                                  |  |
| Art                   | 5 x 7 Hard-backed sketch book (no spiral bound, prang watercolor set, black sharpies                                                        |  |
|                       | (regular and fine tip), pocket folder                                                                                                       |  |
| Band                  | 1 ream of white copy paper                                                                                                                  |  |
| Digital Art           | Erasers, pencils, black sharpies                                                                                                            |  |
| Drama                 | 1 pocket folder, composition notebook                                                                                                       |  |
| Gifted Elective       | 1 composition book and 1 three-pronged plastic folder                                                                                       |  |
| Intensive Math        | 1 subject spiral notebook                                                                                                                   |  |
| Intensive Reading     | Wired headphones *students tend to prefer these less bulky personal headphones than the school provided ones                                |  |
| Learning Strategies   | 1 1-inch binder to be kept in class                                                                                                         |  |
| Musical Theater       | Pocket folder                                                                                                                               |  |
| PE                    | Deodorant, and PE uniform (purchased in August)                                                                                             |  |
| Spanish               | 1 composition book, 1- 2 pocket plastic folder                                                                                              |  |
| STEM                  | 1.5-inch binder                                                                                                                             |  |
| Yearbook              | Wide ruled notebook paper                                                                                                                   |  |
|                       |                                                                                                                                             |  |